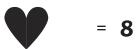

Solve this problem.

Cupcakes are packed into boxes of 10. The baker has 200 cupcakes to pack.

How many boxes will they need?

Identify the value of the star and the heart. Write the values in the box below.

10mm = 1cm

Write the missing numbers in the empty boxes.

Solve this problem.

Cupcakes are packed into boxes of 10. The baker has 200 cupcakes to pack.

How many boxes will they need?

Identify the value of the star and the heart. Write the values in the box below.