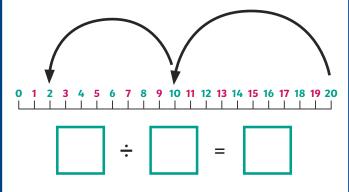

## 10 Times Table Maths Mastery Mat

Complete the fact family.

Write a division calculation to match the number line.

Complete the part-whole model.

Write a multiplication calculation to match this image.

Solve this problem.

## 10 Times Table Maths Mastery Mat **Answers**

Complete the fact family.

Write a division calculation to match the number line.

Complete the part-whole model.

Write a multiplication calculation to match this image.