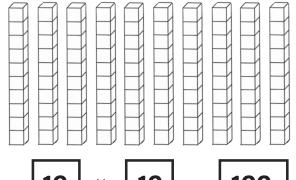

Solve this problem.

Cupcakes are packed into boxes of 10. The baker has 200 cupcakes to pack.

How many boxes will they need?

Identify the value of the star and the heart. Write the values in the box below.

10mm = 1cm

Write the missing numbers in the empty boxes.

Solve this problem.

Cupcakes are packed into boxes of 10. The baker has 200 cupcakes to pack.

How many boxes will they need?

Identify the value of the star and the heart. Write the values in the box below.