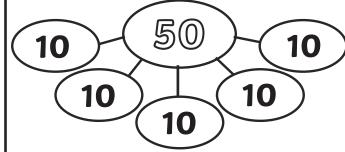

## 10 Times Table Maths Mastery Mat

Complete the fact family.

Write a division calculation to match the number line.

Complete the part-whole model.

Write a multiplication calculation to match this image.

Solve this problem.

## 10 Times Table Maths Mastery Mat **Answers**

Complete the fact family.

Write a division calculation to match the number line.

Complete the part-whole model.

Write a multiplication calculation to match this image.