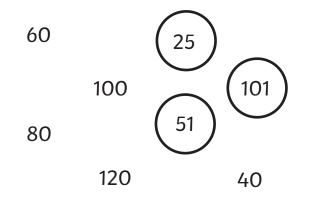

Mia ran 10 miles. Fred ran double the distance.

How far did Fred run?

circle the numbers that are **not** multiples of 10.

80

51

10 × 10 = 100

Solve this problem.

Mia ran 10 miles. Fred ran double the distance.

How far did Fred run?

20 miles

Circle the numbers that are not multiples of 10.