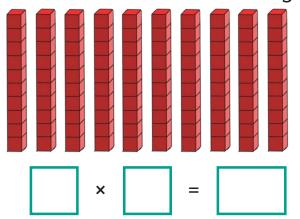

## 10 Times Table Maths Mastery Mat

Complete the fact family.

Write a division calculation to match the number line.

Complete the part-whole model.

Write a multiplication calculation to match this image.

Solve this problem.

## 10 Times Table Maths Mastery Mat **Answers**

Complete the fact family.

Write a division calculation to match the number line.

Complete the part-whole model.

Write a multiplication calculation to match this image.

10 × 10 = 100

Solve this problem.

Mia ran 10 miles. Fred ran double the distance.

How far did Fred run?

20 miles

Circle the numbers that are not multiples of 10.