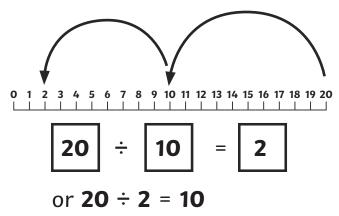

## 10 Times Table Maths Mastery Mat

Complete the fact family.

Write a division calculation to match the number line.

Complete the part-whole model.

Write a multiplication calculation to match this image.

Solve this problem.

## 10 Times Table Maths Mastery Mat **Answers**

Complete the fact family.

Write a division calculation to match the number line.

Complete the part-whole model.

Write a multiplication calculation to match this image.